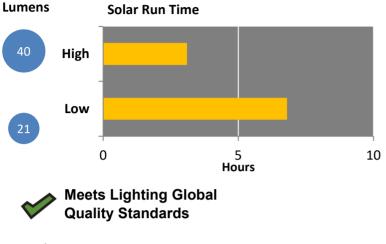

## Warranty Information

A 2-year warranty covering manufacturing defects.

| Performance E | Details |
|---------------|---------|
|---------------|---------|

|                                                  | Brightness Setting |     |
|--------------------------------------------------|--------------------|-----|
| Performance Measure                              | High               | Low |
| Full battery run time* (hours)                   | 4.6                | 10  |
| Run time per day of solar charging* (hours)      | 3.1                | 6.8 |
| Total light output (lumens)                      | 40                 | 21  |
| Total lighting service (lumen-hours / solar-day) | 120                | 140 |